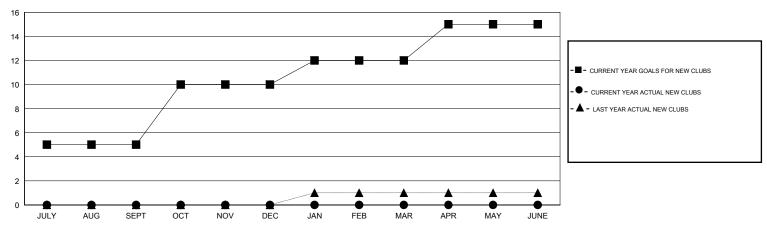

| 5             | 0         | 0             | JULY/AUG/SEPT         | 200                       | 23                      | 30                                           |
| OCT/NOV/DEC           | 5             | 0         | 0             | OCT/NOV/DEC           | 150                       | 0                       | 0                                            |
| JAN/FEB/MAR           | 2             | 0         | 0             | JAN/FEB/MAR           | 200                       | 0                       | 0                                            |
| APR/MAY/JUNE          | 3             | 0         | 0             | APR/MAY/JUNE          | 200                       | 0                       | 0                                            |

## GOALS AND ACTUAL NEW CLUBS CUMULATIVE



## GOALS AND ACTUAL MEMBERS CUMULATIVE



MEMBERSHIP DATA

30

30

| - 🔳 -        | MEMBER GROWTH NET GOAL        |
|--------------|-------------------------------|
| - • -        | MEMBER GROWTH ACTUAL          |
| - <b>A</b> · | - LAST YEAR MEMBERSHIP ACTUAL |
|              |                               |
|              |                               |

| DROPPED CLUBS: 0 |   |
|------------------|---|
| DROPPED MEMBERS  |   |
| DECEASED         | 0 |
| CLUB CANCELLED   | 0 |

| 8 CLUBS OF 20 ADDED 1 OR MORE | GENDER DISTRIBUTION |       |  |
|-------------------------------|---------------------|-------|--|
| NEW MEMBERS                   | MALE                | 372 ( |  |
|                               |                     | 252 ( |  |

DUES

CLICK HERE FOR CUMULATIVE

MALE 372