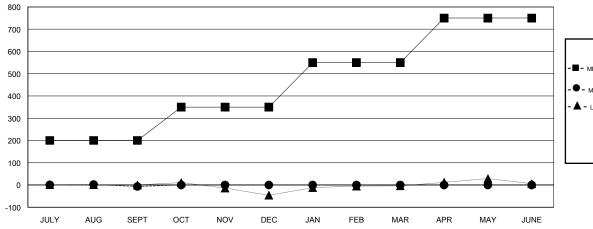

## GOALS AND ACTUAL MEMBERS CUMULATIVE

MEMBERSHIP DATA

30

30

| - 🔳 -        | MEMBER GROWTH NET GOAL        |
|--------------|-------------------------------|
| - • -        | MEMBER GROWTH ACTUAL          |
| - <b>A</b> · | - LAST YEAR MEMBERSHIP ACTUAL |
|              |                               |
|              |                               |